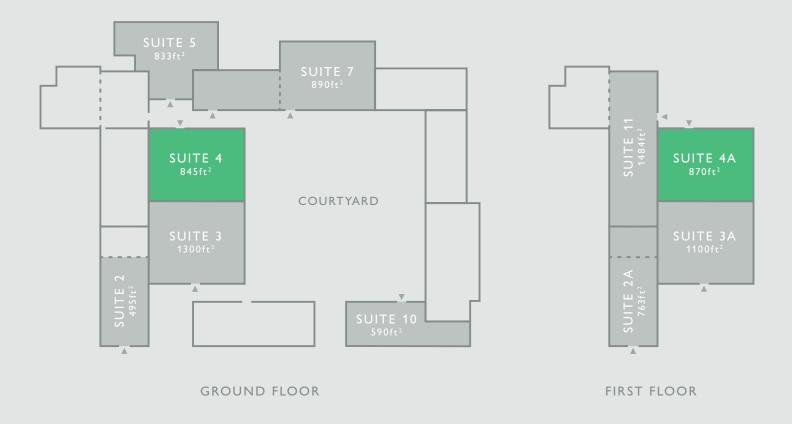

### ACCOMMODATION

We have measured the premises in accordance with the RICS Code of Measuring Practice and calculate the net total internal floor area to be 1715 sq.ft (159.33m2 comprising Suite 4 845sq.ft (78.50m2) Suite 4A 870 sq.ft (80.82m2).

#### RENTS

Suite 4/4A: Rent is £34,300 per annum (£20.00 per sq. ft. which includes £2.50 per sq. ft. service charge) OR Suite 4 Rent is £16,900 per annum Suite 4A Rent is £17,400 per annum