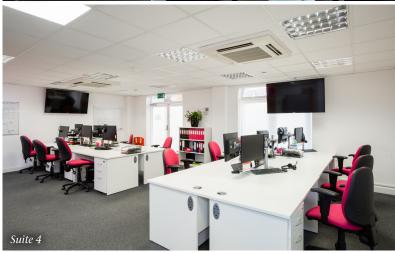

The suite is predominantly open plan. It is fitted with dado perimeter trunking providing power and networking facilities and lit by spotlights. It is heated and cooled by way of wall mounted air conditioning. The suite has kitchen and WC facilities within the ground floor suite.

### ACCOMMODATION

We have measured the premises in accordance with the RICS Code of Measuring Practice and calculate the net total internal floor area to be 1715 sq.ft (159.33m2 comprising Suite 4 845sq.ft (78.50m2) Suite 4A 870 sq.ft (80.82m2).