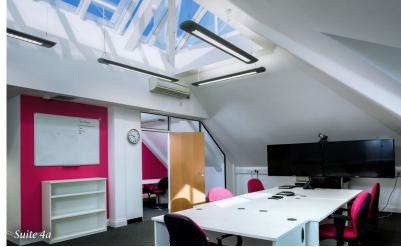

The suite is predominantly open plan. It is fitted with dado perimeter trunking providing power and networking facilities and lit by spotlights. It is heated and cooled by way of wall mounted air conditioning. The suite has kitchen and WC facilities within the ground floor suite.

### ACCOMMODATION

We have measured the premises in accordance with the RICS Code of Measuring Practice and calculate the net total internal floor area to be 1715 sq.ft (159.33m2 comprising Suite 4 845sq.ft (78.50m2) Suite 4A 870 sq.ft (80.82m2).