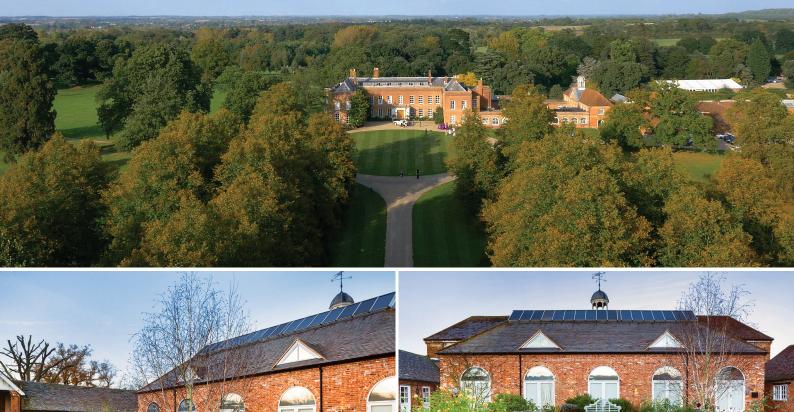

# Refurbished office in an attractive rural courtyard setting

- Short Distance from the A12, Witham and Liverpool St (37mins)
- Excellent Complimentary Car Parking Facilities
- Self Contained Units with WC and Kitchen Facilities
- Open Plan Layout
- CCTV
- Popular Corporate Hospitality Venue
- Additional Meeting Rooms

The Braxted Park Estate is a Grade II Listed Estate set within 500 acres of stunning Essex Parkland, and is an established high level Conference and Event venue. Braxted Park can cater for various corporate hospitality with one of the best game shoots in the region, a well regarded 9 hole golf course, a cookery school and high quality overnight accommodation. Subject to lease terms, the Landlord may consider providing incentives on corporate hospitality.