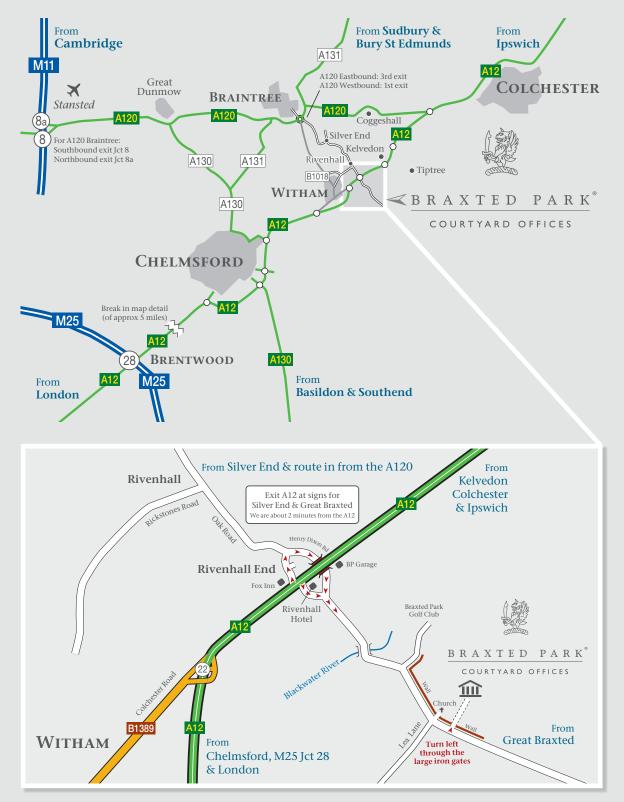

# DESCRIPTION

Braxted Park is located approximately 3 miles to the north-east of Witham. Witham railway station provides journey times to London Liverpool Street of approx. 45 minutes. Access to the A12 can be found approximately 1.5 miles to the west, which provides access to Chelmsford and London to the South, and Colchester and Ipswich to the North.

# LOCATION

Braxted Park is located just over a mile from the A12 which gives direct access to Chelmsford and other major towns, the M25 (Junction 28), and London. The M11 and Stansted Airport are easily accessible as well as the East Coast ports of Harwich and Felixstowe. Witham railway station which is within approximately 5 minutes drive provides access to London Liverpool Street with a journey time of 45 minutes.